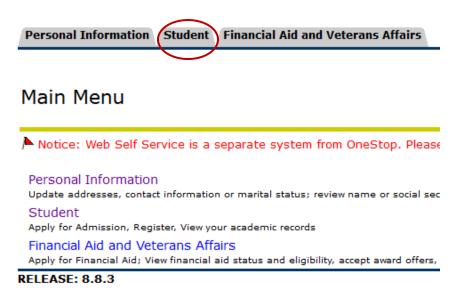

4. Click on the **Student** tab or link.

## Student

APSU uses students' Office 365 address for all official university email. Example:jdoe@my.apsu.edu Admissions n or Review Existing Applications Registration on status, class schedule and add or drop classes, withdraw from University Check your registr Readiness Checklist Find out whether you're good to go for the upcoming semester Student Records View your holds, grades and transcripts Student Account View your account, tax information, confirm enrollment and make credit card payment Student Surveys Course Evaluations NEW! Travel System Travel System RELEASE: 8.8.3