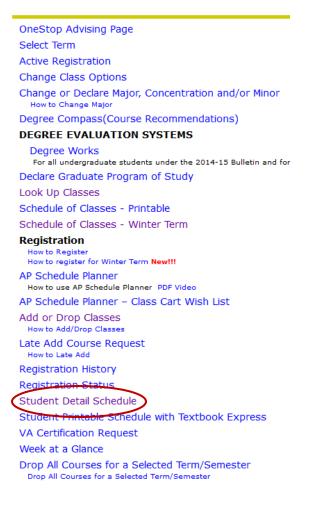

wser. You can find your class schedule in <u>OneStop</u>; choose Web Self Service.



4. Click on the **Student** tab or link.



## 5. Click on Registration.

## Student

APSU uses students' Office 365 address for all official university email. Example:jdoe@my.apsu.edu Admissions n or Review Existing Applications Registration on status, class schedule and add or drop classes, withdraw from University Check your registr Readiness Checklist Find out whether you're good to go for the upcoming semester Student Records View your holds, grades and transcripts Student Account View your account, tax information, confirm enrollment and make credit card payment Student Surveys Course Evaluations NEW! Travel System Travel System RELEASE: 8.8.3

6. Click on Student Detail Schedule.

## Registration



7. Select the term for which you are registered.

|                                                                                      | Re                                  | Registration Term                  |                           |               |  |  |  |
|--------------------------------------------------------------------------------------|-------------------------------------|------------------------------------|---------------------------|---------------|--|--|--|
|                                                                                      | Select a Term: Spring Semester 2019 |                                    |                           |               |  |  |  |
|                                                                                      | S