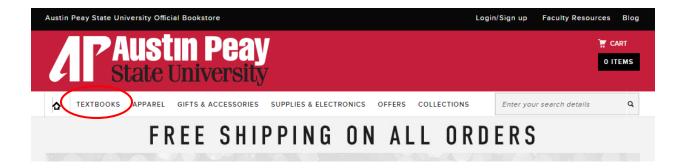

## How to Purchase Textbooks

- 1. Click <u>here</u> to reach the APSU bookstore website.
- 2. Click **Textbooks** at the top of the page, then **Find Textbooks** from the dropdown menu.

3. Open a new tab/browser. You can find your class schedule in <u>OneStop</u>; choose Web Self Service.