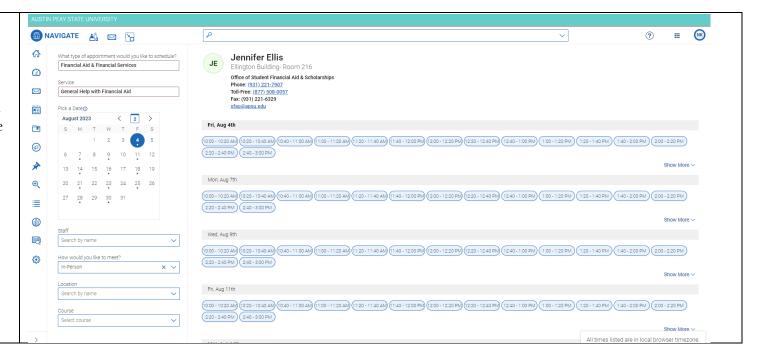

# Choose a Meeting Type

Scroll down and select how you want to meet. You can choose In Person, Online, or Phone.

# SELECT A DAY AND TIME

Choose the day and time that fits with your schedule. If none of the available times work for you, you can view the Drop-in Times Available.