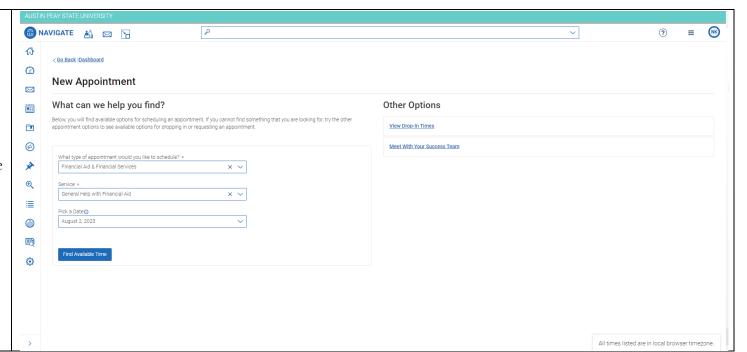

### SELECT SERVICE

Choose the reason for your appointment. Scroll down to see all the available options. Click Find Available Time.