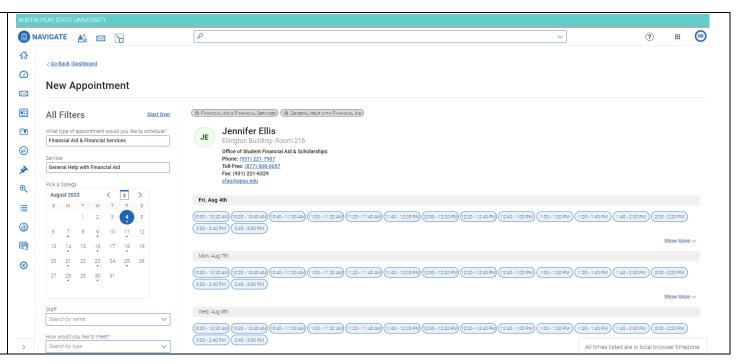

# SELECT A DAY AND TIME

Choose the day and time that fits with your schedule. If none of the available times work for you, you can view the Drop-in Times Available.