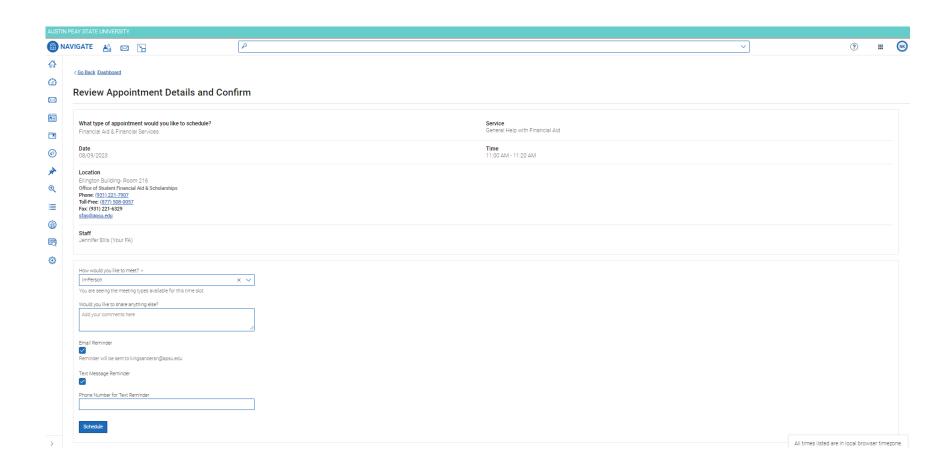

#### **CONFIRM**

Review the appointment Details and select which method you wish to receive your reminder: email or text. Make note of the meeting type to ensure that choice is what you wanted. Please put a few brief notes in the comment box what you'd like to discuss.