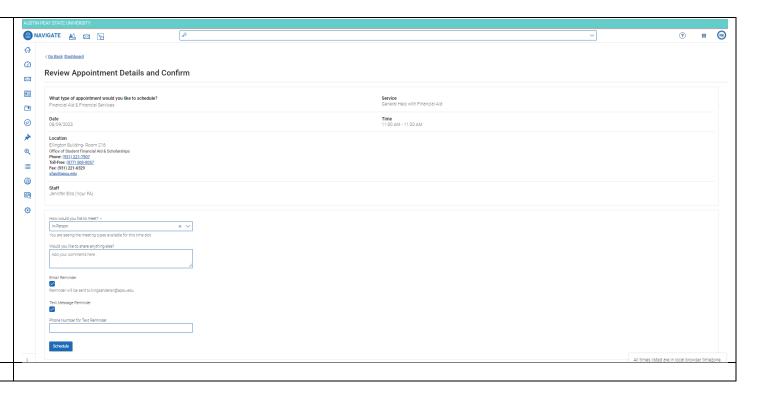

#### **CONFIRM**

Review the appointment Details and select which method you wish to receive your reminder: email or text. Make note of the meeting type to ensure that choice is what you wanted. Please put a few brief notes in the comment box what you'd like to discuss.