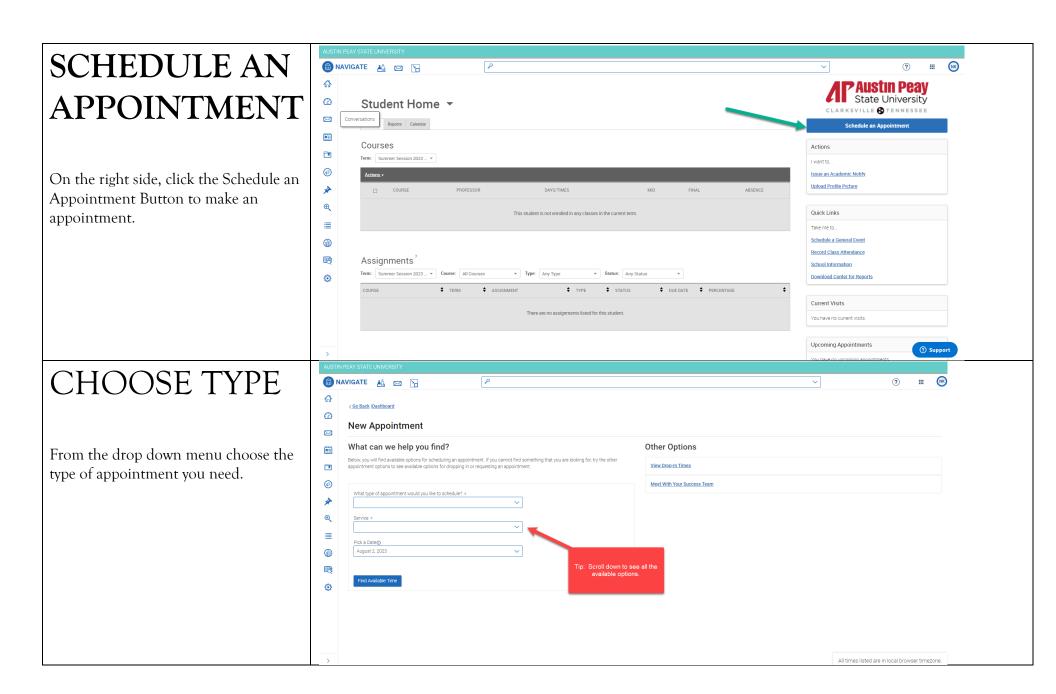

## Appointment Scheduling Guide AP Navigate Log IN Austin Peay State University Log in using Single Sign-On https://apsu.campus.eab.com/ Use your email and OneStop password Austin Peay State University Username Password ☐ Keep me signed in Sign in

### SELECT SERVICE

Choose the reason for your appointment. Scroll down to see all the available options. Click Find Available Time.