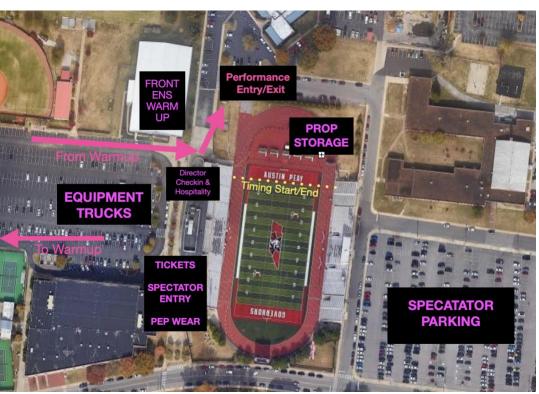

## **LOCATION & PARKING**

- Austin Peay State University Fortera Stadium, Clarksville TN.
- Parking is free in any open lot. Be aware there are many other events on campus that day.
- ADA parking is available in the stadium's primary parking lot, as well as in the Spectator Lot
- A shuttle will be provided all day between the Spectator Lot and Ticket Booth

### **TICKETS**

- Ticket cost is \$20 for ages 11 and up, children 10 and under are free. The ticket is good all day, for both prelims and finals.
- Purchases are DAY OF ONLY (not early/online), and CARD ONLY (no cash). Ticket window and spectator entry will open at 9:00am (first band performs at 9:30am).
- You will be given a wristband, which is your ticket for the day. You may enter/leave all day.
- The ticket booth windows are located on the exterior of the home side of the stadium.
- ADA access is via elevators in the stadium lobby. Tickets are still required for ADA guests.

#### STADIUM PROTOCOL & RESOURCES

- Please do not enter or leave your seat during a Band's performance.
- Videorecording is allowed, but please be respectful of other spectators' view.
- One person per Band may video from the judge's area. See your Director for this pass.
- Stadium concessions will be open all day until they run out of food. They are an outside contractor, so please discuss any issues or concerns directly with them.
- A family restroom is available on the main concourse.
- Breastfeeding is of course permitted anywhere, but a private lactation room is available on the 2<sup>nd</sup> floor of the Music Building. <a href="https://www.mamava.com/mobile-app">https://www.mamava.com/mobile-app</a>