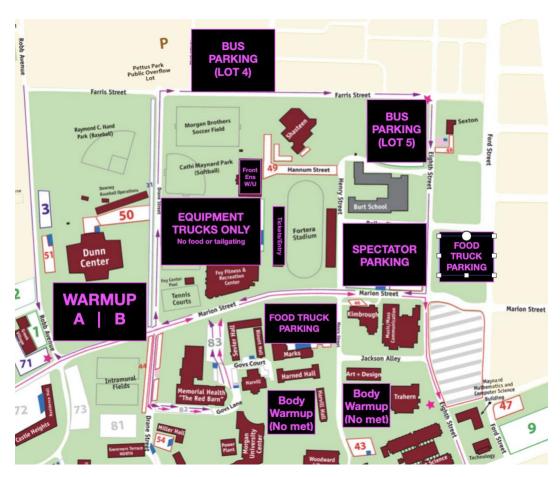

## **LOCATION & PARKING**

- Austin Peay State University Fortera Stadium, Clarksville TN.
- Parking is free in any open lot. Be aware there are many other events on campus that day.
- ADA parking is available in the stadium's primary parking lot, as well as in the Spectator Lot
- A shuttle will be provided all day between the Spectator Lot and Ticket Booth

### **TICKETS**

- Ticket cost is \$20 for ages 11 and up, children 10 and under are free. The ticket is good all day, for both prelims and finals.
- Purchases are DAY OF ONLY (not early/online), and CARD ONLY (no cash). Ticket window and spectator entry will open at 9:00am (first band performs at 9:30am).
- You will be given a wristband, which is your ticket for the day. You may enter/leave all day.
- The ticket booth windows are located on the exterior of the home side of the stadium.
- ADA access is via elevators in the stadium lobby. Tickets are still required for ADA guests.

# **BAGS & RESTRICTED ITEMS**

- For MSMI, guests may bring up to a 'backpack' sized bag, it does not need to be clear.
- No outside food or drink is allowed inside the stadium.
- Umbrellas are not allowed (restricts the view of others).